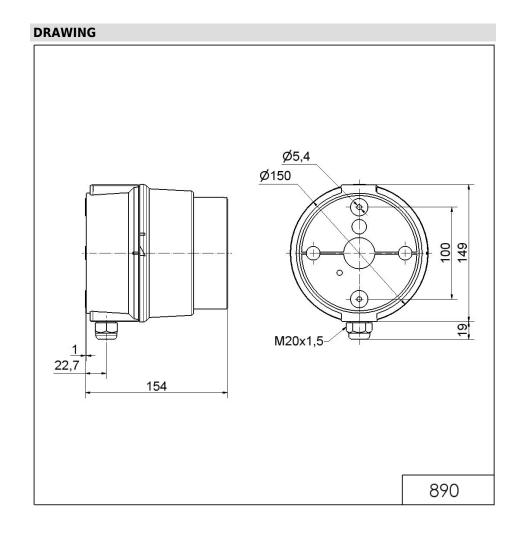

## LED Perm. Beacon BWM 115-230VAC RD

Part No.: 890.120.68

| MECHANICAL DATA              |                                |
|------------------------------|--------------------------------|
| Length                       | 154 mm                         |
| Height                       | 168 mm                         |
| Diameter                     | 150 mm                         |
| Materials                    | PC<br>PC/ABS                   |
| Dome colour                  | Clear                          |
| Housing colour               | Grey                           |
| Protection category          | IP65                           |
| Connection                   | Spring-type terminal           |
| cross-sectional area minimum | 0,50mm <sup>2</sup> / 20AWG    |
| cross-sectional area maximum | 1,50mm <sup>2</sup> / 16AWG    |
| Cable entry                  | Screwed cable gland            |
| Cable entry minimum          | d = 5 mm<br>d = 6 mm           |
| Cable entry maximum          | d = 12 mm<br>d = 7 mm          |
| Tension relief               | Present (conforms to VDE)      |
| Type of fixing               | Base mounting<br>Wall mounting |
| Working temperature minimum  | -30°C                          |
| Working temperature maximum  | +50°C                          |
| Weight with packaging        | 548 g                          |
| Product weight               | 476 g                          |
|                              |                                |