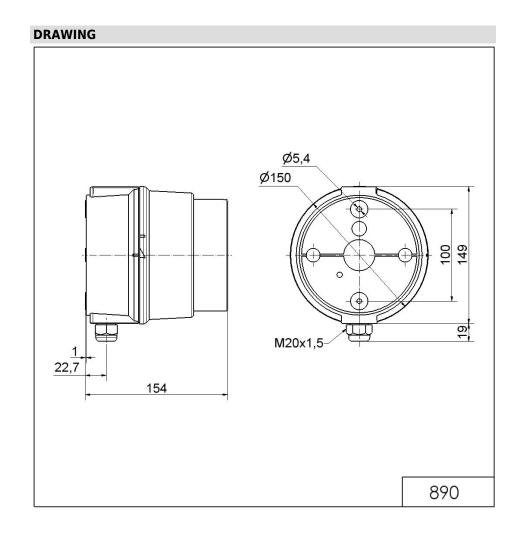

## LED Perm. Beacon BWM 115-230VAC YE

Part No.: 890.320.68

| MECHANICAL DATA              |                                |
|------------------------------|--------------------------------|
| Length                       | 154 mm                         |
| Height                       | 168 mm                         |
| Diameter                     | 150 mm                         |
| Materials                    | PC<br>PC/ABS                   |
| Dome colour                  | Clear                          |
| Housing colour               | Grey                           |
| Protection category          | IP65                           |
| Connection                   | Spring-type terminal           |
| cross-sectional area minimum | 0,50mm² / 20AWG                |
| cross-sectional area maximum | 1,50mm² / 16AWG                |
| Cable entry                  | Screwed cable gland            |
| Cable entry minimum          | d = 5 mm<br>d = 6 mm           |
| Cable entry maximum          | d = 12 mm<br>d = 7 mm          |
| Tension relief               | Present (conforms to VDE)      |
| Type of fixing               | Base mounting<br>Wall mounting |
| Working temperature minimum  | -30°C                          |
| Working temperature maximum  | +50°C                          |
| Weight with packaging        | 548 g                          |
| Product weight               | 476 g                          |