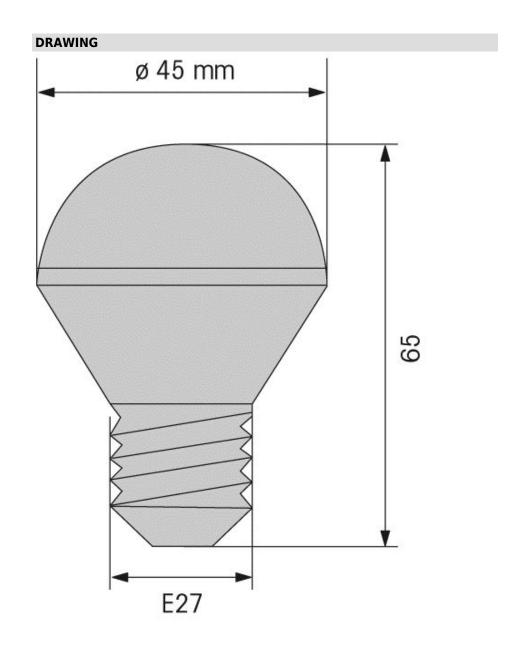

## **LED Bulb E27 115VAC GN**

Part No.: 956.220.67

| MECHANICAL DATA       |        |
|-----------------------|--------|
| Height                | 65 mm  |
| Diameter              | 45 mm  |
| Housing colour        | Silver |
| Weight with packaging | 36 g   |
| Product weight        | 28 g   |