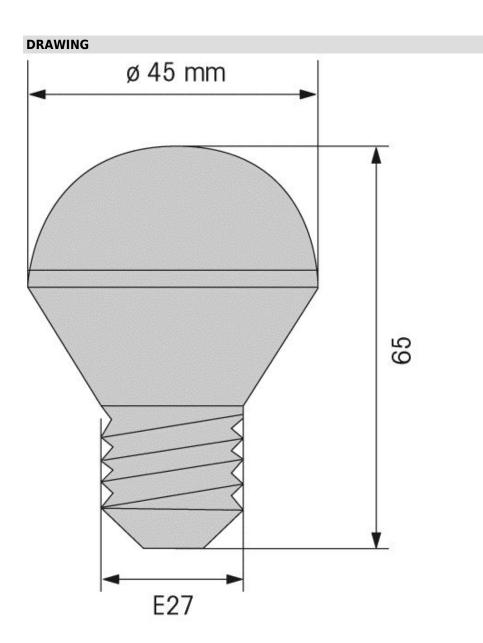

## Permanent Light 895 / LED Bulb LED Bulb E27 115VAC YE

ļ

| Part No.: 956.320.67         | CE                |
|------------------------------|-------------------|
|                              |                   |
| MECHANICAL DATA              |                   |
| Height                       | 65 mm             |
| Diameter                     | 45 mm             |
| Housing colour               | Silver            |
| Weight with packaging        | 36 g              |
| Product weight               | 28 g              |
| ELECTRICAL DATA              |                   |
| Operating voltage            | 115V              |
| Operating voltage type       | AC                |
| Operating voltage frequency  | 60Hz              |
| Operating voltage tolerance  | +/- 10%           |
| Rated operational voltage    | 115 VAC           |
| Rated operational current    | 30 mA             |
| OPTICAL DATA                 |                   |
| Light source                 | LED               |
| Light colour                 | Yellow            |
| Service life optical         | 100,000 h maximum |
| Lamp fitting/socket          | E27               |
| APPROVAL DATA                |                   |
| Conforms with CE             | Yes               |
| Conforms with RoHS directive | Yes               |
| WEEE                         | No                |
| Conforms with ATEX-directive | No                |
| Conforms with CCC            | No                |
| Conforms with FCC            | No                |
| Conforms with IC             | No                |
| EAC certificate available    | No                |
| Conforms with AS-I           | No                |
| ICAO Certification           | No                |
| Conforms with DNV            | No                |
|                              |                   |