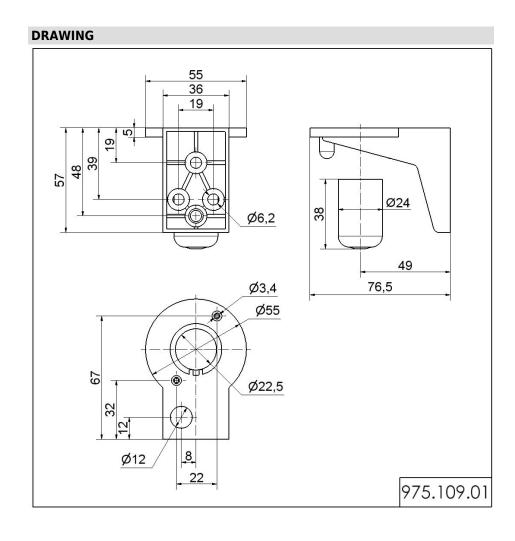

## Bracket w. protect. cap BK

Part No.: 975.109.01

| MECHANICAL DATA       |       |  |
|-----------------------|-------|--|
| Length                | 77 mm |  |
| Width                 | 55 mm |  |
| Height                | 57 mm |  |
| Diameter              | 55 mm |  |
| Materials             | PA-GF |  |
| Housing colour        | Black |  |
| Weight with packaging | 40 g  |  |
| Product weight        | 40 g  |  |