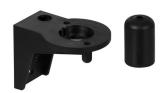

## Bracket w. protect. cap BK

Part No.: 975.109.01

| MECHANICAL DATA       |       |  |
|-----------------------|-------|--|
| Length                | 77 mm |  |
| Width                 | 55 mm |  |
| Height                | 57 mm |  |
| Diameter              | 55 mm |  |
| Materials             | PA-GF |  |
| Housing colour        | Black |  |
| Weight with packaging | 40 g  |  |
| Product weight        | 40 g  |  |