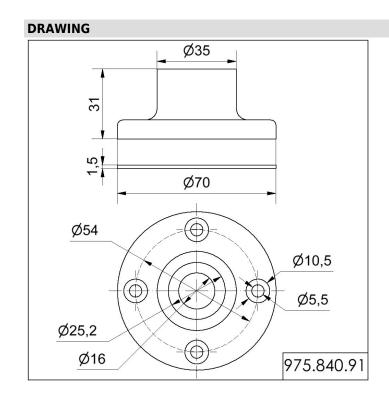

## Base for tube D25mm, metal BK

Part No.: 975.840.91

| MECHANICAL DATA       |           |  |
|-----------------------|-----------|--|
| Height                | 31 mm     |  |
| Diameter              | 70 mm     |  |
| Materials             | Aluminium |  |
| Housing colour        | Black     |  |
| Weight with packaging | 109 g     |  |
| Product weight        | 109 g     |  |