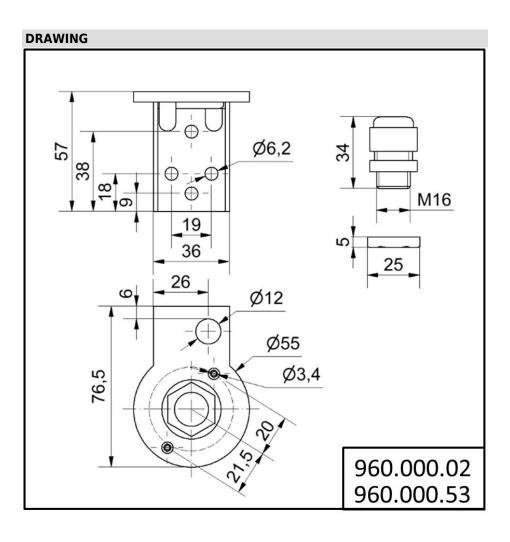

## KombiSIGN 70 / Accessories Bracket for wall mount. BK

Part No.: 960.000.02

| MECHANICAL DATA       |       |
|-----------------------|-------|
| Length                | 77 mm |
| Width                 | 55 mm |
| Height                | 57 mm |
| Diameter              | 55 mm |
| Materials             | PA-GF |
| Housing colour        | Black |
| Weight with packaging | 43 g  |
| Product weight        | 40 g  |