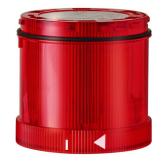

## KombiSIGN 71 / LED Flashing Element 644

# LED Double Flash el. 24VDC RD

| MECHANICAL DATA             |       |
|-----------------------------|-------|
| Height                      | 66 mm |
| Diameter                    | 70 mm |
| Materials                   | PC    |
| Dome colour                 | Red   |
| Protection category         | IP65  |
| Working temperature minimum | -20°C |
| Working temperature maximum | +50°C |
| Weight with packaging       | 85 g  |
| Product weight              | 72 g  |

| OPTICAL DATA         |                  |
|----------------------|------------------|
| Light source         | LED              |
| Light colour         | Red              |
| Optical signal image | Flash            |
| Flash frequency      | 1 Hz             |
| Service life optical | 50,000 h maximum |