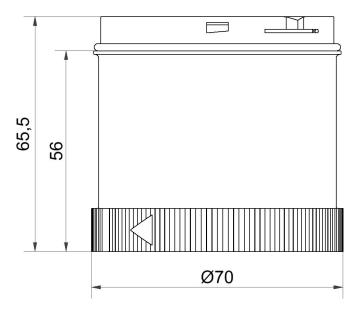

# LED Double Flash el. 24VDC RD

| MECHANICAL DATA             |       |
|-----------------------------|-------|
| Height                      | 66 mm |
| Diameter                    | 70 mm |
| Materials                   | PC    |
| Dome colour                 | Red   |
| Protection category         | IP65  |
| Working temperature minimum | -20°C |
| Working temperature maximum | +50°C |
| Weight with packaging       | 85 g  |
| Product weight              | 72 g  |

### **DRAWING**

For additional installation and mounting information, refer to the appropriate user guide at www.werma.com. This printed copy is for information only and is subject to alteration.