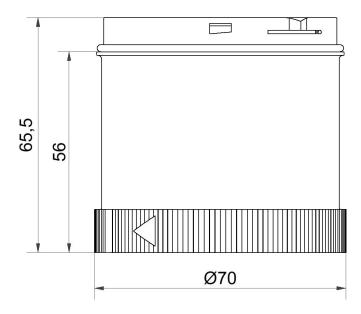

# LED Double Flash el. 24VDC CL

Part No.: 644.420.55 Series: KombiSIGN 71

| MECHANICAL DATA             |       |
|-----------------------------|-------|
| Height                      | 66 mm |
| Diameter                    | 70 mm |
| Materials                   | PC    |
| Dome colour                 | Clear |
| Protection category         | IP65  |
| Working temperature minimum | -20°C |
| Working temperature maximum | +50°C |
| Weight with packaging       | 86 g  |
| Product weight              | 72 g  |

#### **DRAWING**

For additional installation and mounting information, refer to the appropriate user guide at www.werma.com. This printed copy is for information only and is subject to alteration.