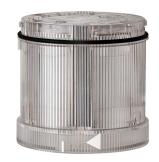

### KombiSIGN 71 / LED Flashing Element 644

# LED Double Flash el. 24VDC CL

Part No.: 644.420.55 Series: KombiSIGN 71

| MECHANICAL DATA             |       |
|-----------------------------|-------|
| Height                      | 66 mm |
| Diameter                    | 70 mm |
| Materials                   | PC    |
| Dome colour                 | Clear |
| Protection category         | IP65  |
| Working temperature minimum | -20°C |
| Working temperature maximum | +50°C |
| Weight with packaging       | 86 g  |
| Product weight              | 72 g  |