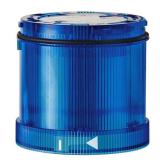

### KombiSIGN 71 / LED Flashing Element 644

# LED Double Flash el.. 24VDC BU

| MECHANICAL DATA             |       |
|-----------------------------|-------|
| Height                      | 66 mm |
| Diameter                    | 70 mm |
| Materials                   | PC    |
| Dome colour                 | Blue  |
| Protection category         | IP65  |
| Working temperature minimum | -20°C |
| Working temperature maximum | +50°C |
| Weight with packaging       | 86 g  |
| Product weight              | 71 g  |

| OPTICAL DATA         |                  |
|----------------------|------------------|
| Light source         | LED              |
| Light colour         | Blue             |
| Optical signal image | Flash            |
| Flash frequency      | 1 Hz             |
| Service life optical | 50,000 h maximum |