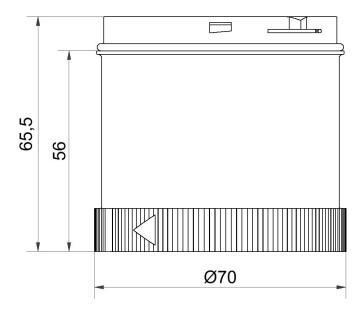

# LED Double Flash el.. 24VDC BU

| MECHANICAL DATA             |       |
|-----------------------------|-------|
| Height                      | 66 mm |
| Diameter                    | 70 mm |
| Materials                   | PC    |
| Dome colour                 | Blue  |
| Protection category         | IP65  |
| Working temperature minimum | -20°C |
| Working temperature maximum | +50°C |
| Weight with packaging       | 86 g  |
| Product weight              | 71 g  |

#### **DRAWING**

For additional installation and mounting information, refer to the appropriate user guide at www.werma.com. This printed copy is for information only and is subject to alteration.