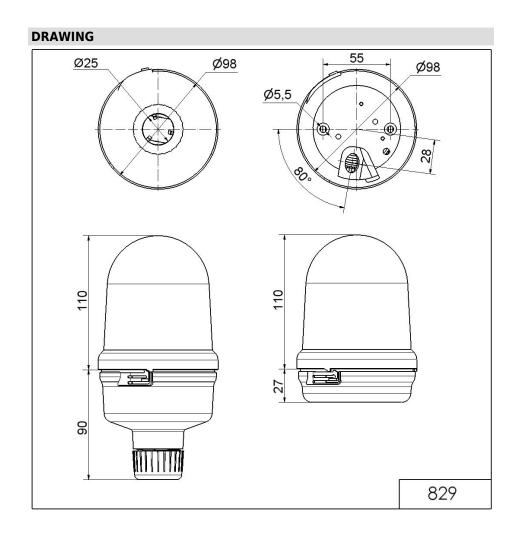

# Monitored LED Perm. Beacon BM 24VDC RD

| MECHANICAL DATA              |                                                 |
|------------------------------|-------------------------------------------------|
| Height                       | 137 mm                                          |
| Diameter                     | 98 mm                                           |
| Materials                    | PC<br>PC/ABS                                    |
| Dome colour                  | Red                                             |
| Housing colour               | Black                                           |
| Protection category          | IP65                                            |
| Connection                   | Screw terminals                                 |
| cross-sectional area minimum | 0,50mm <sup>2</sup> / 20AWG                     |
| cross-sectional area maximum | 1,50mm <sup>2</sup> / 16AWG                     |
| Cable entry                  | Rubber pinch                                    |
| Cable entry minimum          | d = 5 mm                                        |
| Cable entry maximum          | d = 7 mm                                        |
| Type of fixing               | Base mounting<br>Tube mounting<br>Wall mounting |
| Working temperature minimum  | 0°C                                             |
| Working temperature maximum  | +50°C                                           |
| Weight with packaging        | 262 g                                           |
| Product weight               | 218 g                                           |