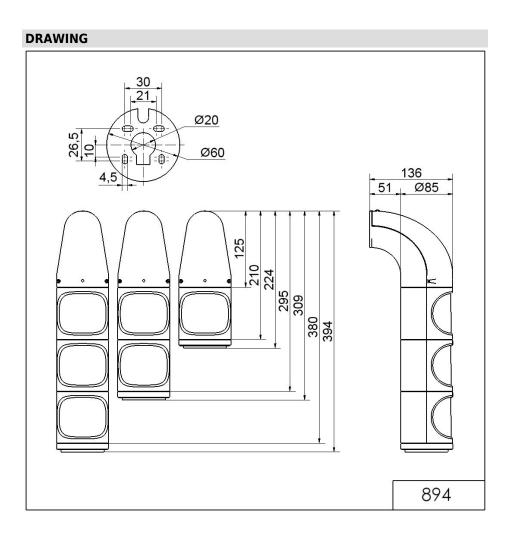

## **MECHANICAL DATA**

| MECHANICAL DATA                             |                          |
|---------------------------------------------|--------------------------|
| Height                                      | 394 mm                   |
| Diameter                                    | 85 mm                    |
| Materials                                   | PC/ABS                   |
| Dome colour                                 | Clear                    |
| Housing colour                              | Grey                     |
| Protection category                         | IP65<br>IP69K            |
| Connection                                  | Screw terminals          |
| cross-sectional area maximum                | 1,50mm² / 16AWG          |
| Cable entry                                 | Membrane grommet         |
| Cable entry minimum                         | d = 1 mm                 |
| Cable entry maximum                         | d = 13 mm                |
| Type of fixing                              | Wall mounting            |
| Working temperature minimum                 | -30°C                    |
| Working temperature maximum                 | +50°C                    |
| Weight with packaging                       | 723 g                    |
| Product weight                              | 628 g                    |
| ELECTRICAL DATA                             |                          |
|                                             | 115-230V                 |
| Operating voltage<br>Operating voltage type | AC                       |
| Operating voltage frequency                 | 50Hz at 230V             |
|                                             | 60Hz at 115V             |
| Operating voltage tolerance                 | +/- 10%                  |
| Rated operational voltage                   | 230 VAC                  |
| Rated operational current                   | 130 mA                   |
| Rated inrush current                        | 2.000 mA                 |
| Protection class                            | Protection class 2       |
| Pollution degree                            | 3                        |
| Overvoltage category                        | Ш                        |
| Isolation voltage                           | Ui = 250V; Uimp = 2.500V |
| OPTICAL DATA                                |                          |
| Light source                                | LED                      |
| Light colour                                | Green<br>Red<br>Yellow   |
| Optical signal image                        | Permanent                |
| Service life optical                        | 50,000 h maximum         |
|                                             |                          |