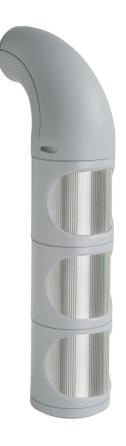

## Traffic Lights / LED Light / LED Traffic Light 890 LED Perm. BeaconCL WM 115-230VAC GN/YE/R

!

Part No.: 894.180.68

## **MECHANICAL DATA**

| MECHANICAL DATA                             |                          |
|---------------------------------------------|--------------------------|
| Height                                      | 394 mm                   |
| Diameter                                    | 85 mm                    |
| Materials                                   | PC/ABS                   |
| Dome colour                                 | Clear                    |
| Housing colour                              | Grey                     |
| Protection category                         | IP65<br>IP69K            |
| Connection                                  | Screw terminals          |
| cross-sectional area maximum                | 1,50mm² / 16AWG          |
| Cable entry                                 | Membrane grommet         |
| Cable entry minimum                         | d = 1 mm                 |
| Cable entry maximum                         | d = 13 mm                |
| Type of fixing                              | Wall mounting            |
| Working temperature minimum                 | -30°C                    |
| Working temperature maximum                 | +50°C                    |
| Weight with packaging                       | 723 g                    |
| Product weight                              | 628 g                    |
| ELECTRICAL DATA                             |                          |
|                                             | 115-230V                 |
| Operating voltage<br>Operating voltage type | AC                       |
| Operating voltage frequency                 | 50Hz at 230V             |
|                                             | 60Hz at 115V             |
| Operating voltage tolerance                 | +/- 10%                  |
| Rated operational voltage                   | 230 VAC                  |
| Rated operational current                   | 130 mA                   |
| Rated inrush current                        | 2.000 mA                 |
| Protection class                            | Protection class 2       |
| Pollution degree                            | 3                        |
| Overvoltage category                        | Ш                        |
| Isolation voltage                           | Ui = 250V; Uimp = 2.500V |
| OPTICAL DATA                                |                          |
| Light source                                | LED                      |
| Light colour                                | Green<br>Red<br>Yellow   |
| Optical signal image                        | Permanent                |
| Service life optical                        | 50,000 h maximum         |
|                                             |                          |