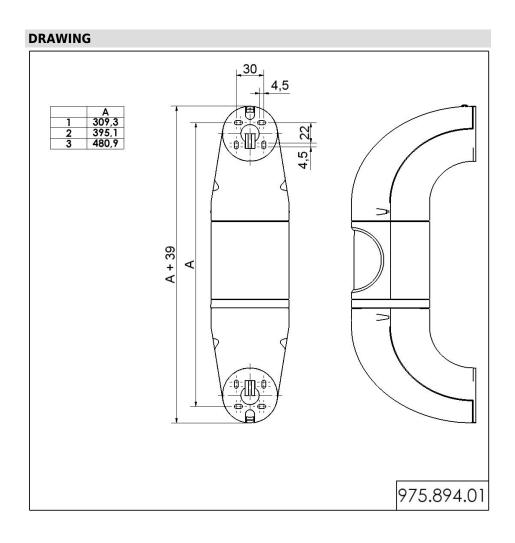

## **Lower fixing bow GY**

Part No.: 975.894.01

| MECHANICAL DATA       |        |  |
|-----------------------|--------|--|
| Height                | 349 mm |  |
| Diameter              | 85 mm  |  |
| Materials             | PC/ABS |  |
| Housing colour        | Grey   |  |
| Weight with packaging | 145 g  |  |
| Product weight        | 145 g  |  |