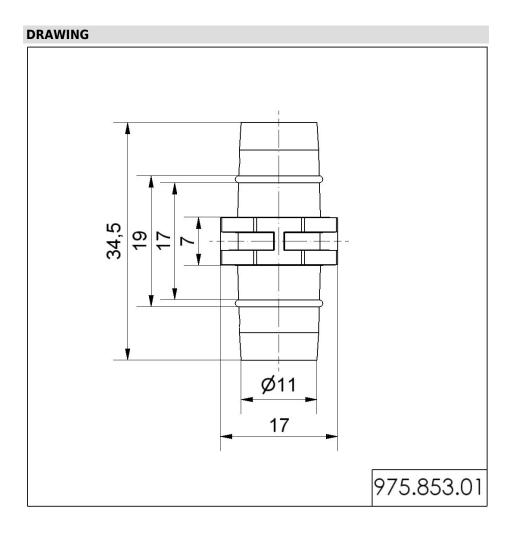

## **Connector BK**

Part No.: 975.853.01

| MECHANICAL DATA       |        |  |
|-----------------------|--------|--|
| Length                | 17 mm  |  |
| Width                 | 17 mm  |  |
| Height                | 35 mm  |  |
| Diameter              | 11 mm  |  |
| Materials             | PC/ABS |  |
| Housing colour        | Black  |  |
| Weight with packaging | 4 g    |  |
| Product weight        | 3 g    |  |