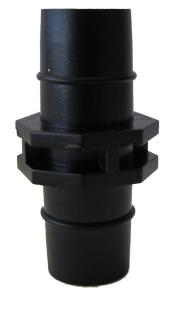

## **Connector BK**

Part No.: 975.853.01

| MECHANICAL DATA       |        |  |
|-----------------------|--------|--|
| Length                | 17 mm  |  |
| Width                 | 17 mm  |  |
| Height                | 35 mm  |  |
| Diameter              | 11 mm  |  |
| Materials             | PC/ABS |  |
| Housing colour        | Black  |  |
| Weight with packaging | 4 g    |  |
| Product weight        | 3 g    |  |