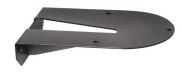

## **Bracket BK**

Part No.: 975.839.02

| MECHANICAL DATA       |                 |
|-----------------------|-----------------|
| Length                | 240 mm          |
| Width                 | 160 mm          |
| Height                | 49 mm           |
| Materials             | Stainless steel |
| Housing colour        | Black           |
| Weight with packaging | 805 g           |
| Product weight        | 695 g           |