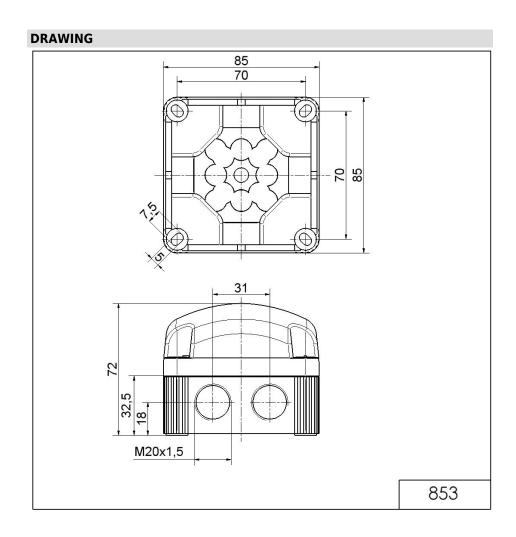

### **MECHANICAL DATA**

| MECHANICAL DATA              |                                |
|------------------------------|--------------------------------|
| Length                       | 85 mm                          |
| Width                        | 85 mm                          |
| Height                       | 72 mm                          |
| Materials                    | PC<br>PP-GF                    |
| Dome colour                  | Green                          |
| Housing colour               | Black                          |
| Protection category          | IP66<br>IP67                   |
| Connection                   | Screw terminals                |
| cross-sectional area maximum | 1,50mm² / 16AWG                |
| Cable entry                  | Membrane grommet               |
| Cable entry minimum          | d = 1 mm<br>d = 6 mm           |
| Cable entry maximum          | d = 12 mm<br>d = 9 mm          |
| Type of fixing               | Base mounting<br>Wall mounting |
| Working temperature minimum  | -25°C                          |
| Working temperature maximum  | +50°C                          |
| Weight with packaging        | 189 g                          |
| Product weight               | 159 g                          |
| ELECTRICAL DATA              |                                |
| Operating voltage            | 48V                            |
| Operating voltage type       | AC                             |
| Operating voltage frequency  | 50Hz                           |
| Operating voltage tolerance  | +/- 10%                        |
| Rated operational voltage    | 48 VAC                         |
| Rated operational current    | 95 mA                          |
| Rated inrush current         | 2.000 mA                       |
| Protection class             | Protection class 2             |
| Pollution degree             | 3                              |
| OPTICAL DATA                 |                                |
| Light source                 | LED                            |
| Light colour                 | Green                          |
| Optical signal image         | Double flash                   |
| Flash frequency              | 1 Hz                           |
| Service life optical         | 50,000 h maximum               |