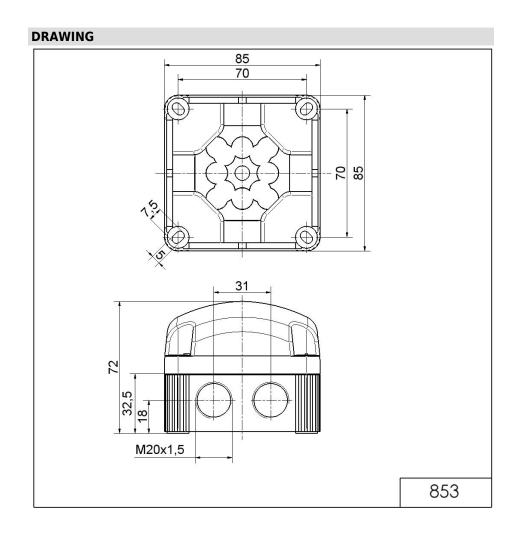

# **LED Double Flash Beacon BWM 48VAC BU**

Part No.: 853.510.66

| Length Width 85 mm  Height 72 mm  Materials PC PP-GF  Dome colour Blue Housing colour Black Protection category IP66 IP67  Connection Screw terminals cross-sectional area maximum 1,50mm² / 16AWG  Cable entry Membrane grommet  d = 1 mm d = 6 mm  Cable entry maximum  Cable entry maximum  Type of fixing Base mounting Working temperature minimum Working temperature maximum  185 g Product weight  Rom Rom Rom Rom Rom Rom Rom Rom Rom Ro                                                                                                                                                                                                                                                                                                                                                                                                                                                                                                                                                                                                                                                                                                                                                                                                                                                                                                                                                                                                                                                                                                                                                                                                                                                                                                                                                                                                                                                                                                                                                                                                                                                                              | MECHANICAL DATA              |                             |
|--------------------------------------------------------------------------------------------------------------------------------------------------------------------------------------------------------------------------------------------------------------------------------------------------------------------------------------------------------------------------------------------------------------------------------------------------------------------------------------------------------------------------------------------------------------------------------------------------------------------------------------------------------------------------------------------------------------------------------------------------------------------------------------------------------------------------------------------------------------------------------------------------------------------------------------------------------------------------------------------------------------------------------------------------------------------------------------------------------------------------------------------------------------------------------------------------------------------------------------------------------------------------------------------------------------------------------------------------------------------------------------------------------------------------------------------------------------------------------------------------------------------------------------------------------------------------------------------------------------------------------------------------------------------------------------------------------------------------------------------------------------------------------------------------------------------------------------------------------------------------------------------------------------------------------------------------------------------------------------------------------------------------------------------------------------------------------------------------------------------------------|------------------------------|-----------------------------|
| Height 72 mm  Materials PC PP-GF  Dome colour Blue  Housing colour Black  Protection category IP66 IP67  Connection Screw terminals  cross-sectional area maximum 1,50mm² / 16AWG  Cable entry Membrane grommet  Cable entry minimum d = 1 mm d = 6 mm  Cable entry maximum d = 12 mm d = 9 mm  Type of fixing Base mounting Working temperature minimum -25°C  Working temperature maximum +50°C  Weight with packaging 185 g                                                                                                                                                                                                                                                                                                                                                                                                                                                                                                                                                                                                                                                                                                                                                                                                                                                                                                                                                                                                                                                                                                                                                                                                                                                                                                                                                                                                                                                                                                                                                                                                                                                                                                 | Length                       | 85 mm                       |
| Materials  PC PP-GF  Dome colour  Blue  Housing colour  Protection category  IP66 IP67  Connection  Cross-sectional area maximum  Cable entry  Cable entry minimum  Cable entry maximum  Cable entry m | Width                        | 85 mm                       |
| PP-GF  Dome colour  Blue  Housing colour  Protection category  IP66 IP67  Connection  Screw terminals  cross-sectional area maximum  1,50mm² / 16AWG  Cable entry  Membrane grommet  d = 1 mm d = 6 mm  Cable entry maximum  d = 12 mm d = 9 mm  Type of fixing  Base mounting Wall mounting  Working temperature minimum  -25°C  Working temperature maximum  Housing  Blue  Blue  Blue  Blue  Black  PP-GF  Blue  Black  PF-GF  Blue  Black  Black  PF-GF  Black  PF-GF  Black  PF-GF  Black  PF-GF  Black  Black  PF-GF  B | Height                       | 72 mm                       |
| Housing colour  Protection category  IP66 IP67  Connection  Connection  Conss-sectional area maximum  Cable entry  Cable entry minimum  Cable entry maximum  | Materials                    | . •                         |
| Protection category  IP66 IP67  Connection  Screw terminals  cross-sectional area maximum  1,50mm² / 16AWG  Cable entry  Membrane grommet  Cable entry minimum  d = 1 mm d = 6 mm  Cable entry maximum  d = 12 mm d = 9 mm  Type of fixing  Base mounting Wall mounting  Working temperature minimum  -25°C  Working temperature maximum  Hofe   | Dome colour                  | Blue                        |
| Connection Screw terminals  cross-sectional area maximum 1,50mm² / 16AWG  Cable entry Membrane grommet  Cable entry minimum d = 1 mm d = 6 mm  Cable entry maximum d = 12 mm d = 9 mm  Type of fixing Base mounting Wall mounting  Working temperature minimum -25°C  Working temperature maximum +50°C  Weight with packaging 185 g                                                                                                                                                                                                                                                                                                                                                                                                                                                                                                                                                                                                                                                                                                                                                                                                                                                                                                                                                                                                                                                                                                                                                                                                                                                                                                                                                                                                                                                                                                                                                                                                                                                                                                                                                                                           | Housing colour               | Black                       |
| cross-sectional area maximum  Cable entry  Cable entry minimum $d = 1 \text{ mm}$ $d = 6 \text{ mm}$ Cable entry maximum $d = 12 \text{ mm}$ $d = 9 \text{ mm}$ Type of fixing  Base mounting Wall mounting  Working temperature minimum  -25°C  Working temperature maximum  +50°C  Weight with packaging  1,50mm² / 16AWG  Membrane grommet  d = 1 mm d = 9 mm  +50°C                                                                                                                                                                                                                                                                                                                                                                                                                                                                                                                                                                                                                                                                                                                                                                                                                                                                                                                                                                                                                                                                                                                                                                                                                                                                                                                                                                                                                                                                                                                                                                                                                                                                                                                                                        | Protection category          | • •                         |
| Cable entry  Cable entry minimum $d = 1 \text{ mm}$ $d = 6 \text{ mm}$ Cable entry maximum $d = 12 \text{ mm}$ $d = 9 \text{ mm}$ Type of fixing  Base mounting Wall mounting  Working temperature minimum  -25°C  Working temperature maximum  +50°C  Weight with packaging  185 g                                                                                                                                                                                                                                                                                                                                                                                                                                                                                                                                                                                                                                                                                                                                                                                                                                                                                                                                                                                                                                                                                                                                                                                                                                                                                                                                                                                                                                                                                                                                                                                                                                                                                                                                                                                                                                            | Connection                   | Screw terminals             |
| Cable entry minimum $d = 1 \text{ mm}$<br>$d = 6 \text{ mm}$ Cable entry maximum $d = 12 \text{ mm}$<br>$d = 9 \text{ mm}$ Type of fixingBase mounting<br>Wall mountingWorking temperature minimum $-25^{\circ}\text{C}$ Working temperature maximum $+50^{\circ}\text{C}$ Weight with packaging $185 \text{ g}$                                                                                                                                                                                                                                                                                                                                                                                                                                                                                                                                                                                                                                                                                                                                                                                                                                                                                                                                                                                                                                                                                                                                                                                                                                                                                                                                                                                                                                                                                                                                                                                                                                                                                                                                                                                                               | cross-sectional area maximum | 1,50mm <sup>2</sup> / 16AWG |
| $d = 6 \text{ mm}$ $Cable entry maximum$ $d = 12 \text{ mm}$ $d = 9 \text{ mm}$ $Type of fixing$ $Base mounting$ $Wall mounting$ $Working temperature minimum$ $-25^{\circ}C$ $Working temperature maximum$ $+50^{\circ}C$ $Weight with packaging$ $185 g$                                                                                                                                                                                                                                                                                                                                                                                                                                                                                                                                                                                                                                                                                                                                                                                                                                                                                                                                                                                                                                                                                                                                                                                                                                                                                                                                                                                                                                                                                                                                                                                                                                                                                                                                                                                                                                                                     | Cable entry                  | Membrane grommet            |
| d = 9 mm  Type of fixing  Base mounting Wall mounting  Working temperature minimum  -25°C  Working temperature maximum  +50°C  Weight with packaging  185 g                                                                                                                                                                                                                                                                                                                                                                                                                                                                                                                                                                                                                                                                                                                                                                                                                                                                                                                                                                                                                                                                                                                                                                                                                                                                                                                                                                                                                                                                                                                                                                                                                                                                                                                                                                                                                                                                                                                                                                    | Cable entry minimum          |                             |
| Wall mounting  Working temperature minimum -25°C  Working temperature maximum +50°C  Weight with packaging 185 g                                                                                                                                                                                                                                                                                                                                                                                                                                                                                                                                                                                                                                                                                                                                                                                                                                                                                                                                                                                                                                                                                                                                                                                                                                                                                                                                                                                                                                                                                                                                                                                                                                                                                                                                                                                                                                                                                                                                                                                                               | Cable entry maximum          | s ==                        |
| Working temperature maximum +50°C Weight with packaging 185 g                                                                                                                                                                                                                                                                                                                                                                                                                                                                                                                                                                                                                                                                                                                                                                                                                                                                                                                                                                                                                                                                                                                                                                                                                                                                                                                                                                                                                                                                                                                                                                                                                                                                                                                                                                                                                                                                                                                                                                                                                                                                  | Type of fixing               |                             |
| Weight with packaging 185 g                                                                                                                                                                                                                                                                                                                                                                                                                                                                                                                                                                                                                                                                                                                                                                                                                                                                                                                                                                                                                                                                                                                                                                                                                                                                                                                                                                                                                                                                                                                                                                                                                                                                                                                                                                                                                                                                                                                                                                                                                                                                                                    | Working temperature minimum  | -25°C                       |
|                                                                                                                                                                                                                                                                                                                                                                                                                                                                                                                                                                                                                                                                                                                                                                                                                                                                                                                                                                                                                                                                                                                                                                                                                                                                                                                                                                                                                                                                                                                                                                                                                                                                                                                                                                                                                                                                                                                                                                                                                                                                                                                                | Working temperature maximum  | +50°C                       |
| Product weight 160 g                                                                                                                                                                                                                                                                                                                                                                                                                                                                                                                                                                                                                                                                                                                                                                                                                                                                                                                                                                                                                                                                                                                                                                                                                                                                                                                                                                                                                                                                                                                                                                                                                                                                                                                                                                                                                                                                                                                                                                                                                                                                                                           | Weight with packaging        | 185 g                       |
|                                                                                                                                                                                                                                                                                                                                                                                                                                                                                                                                                                                                                                                                                                                                                                                                                                                                                                                                                                                                                                                                                                                                                                                                                                                                                                                                                                                                                                                                                                                                                                                                                                                                                                                                                                                                                                                                                                                                                                                                                                                                                                                                | Product weight               | 160 g                       |