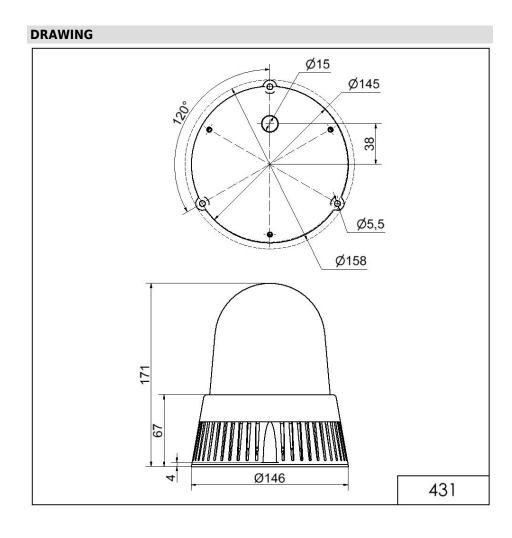

# LED Siren BM 32 tne 24VAC/DC CL

| MECHANICAL DATA              |                             |  |
|------------------------------|-----------------------------|--|
| Height                       | 171 mm                      |  |
| Diameter                     | 146 mm                      |  |
| Materials                    | PC<br>PC/ABS                |  |
| Dome colour                  | Clear                       |  |
| Housing colour               | Black                       |  |
| Protection category          | IP65                        |  |
| Connection                   | Screw terminals             |  |
| cross-sectional area maximum | 1,50mm <sup>2</sup> / 16AWG |  |
| Cable entry                  | Membrane grommet            |  |
| Cable entry minimum          | d = 1 mm                    |  |
| Cable entry maximum          | d = 13 mm                   |  |
| Tension relief               | Present (conforms to VDE)   |  |
| Type of fixing               | Base mounting               |  |
| Working temperature minimum  | -30°C                       |  |
| Working temperature maximum  | +50°C                       |  |
| Weight with packaging        | 604 g                       |  |
| Product weight               | 462 g                       |  |