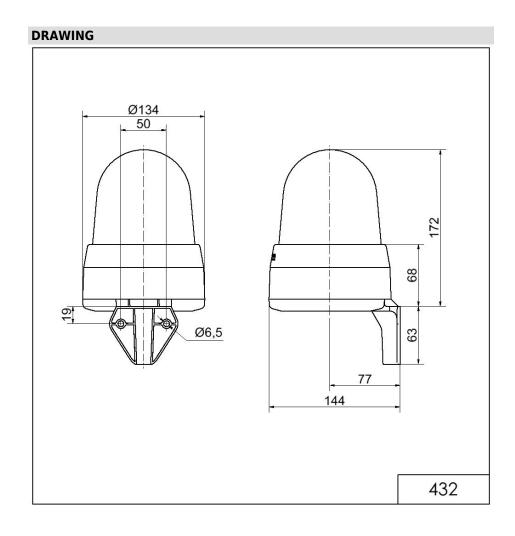

## LED Siren WM 32 tne 115-230VAC RD

| MECHANICAL DATA              |                           |
|------------------------------|---------------------------|
| Length                       | 144 mm                    |
| Width                        | 134 mm                    |
| Height                       | 235 mm                    |
| Diameter                     | 134 mm                    |
| Materials                    | PC<br>PC/ABS              |
| Dome colour                  | Red                       |
| Housing colour               | Grey                      |
| Protection category          | IP65                      |
| Connection                   | Screw terminals           |
| cross-sectional area maximum | 1,50mm² / 16AWG           |
| Cable entry                  | Membrane grommet          |
| Cable entry minimum          | d = 1 mm                  |
| Cable entry maximum          | d = 13 mm                 |
| Tension relief               | Present (conforms to VDE) |
| Type of fixing               | Wall mounting             |
| Working temperature minimum  | -30°C                     |
| Working temperature maximum  | +50°C                     |
| Weight with packaging        | 680 g                     |
| Product weight               | 536 g                     |