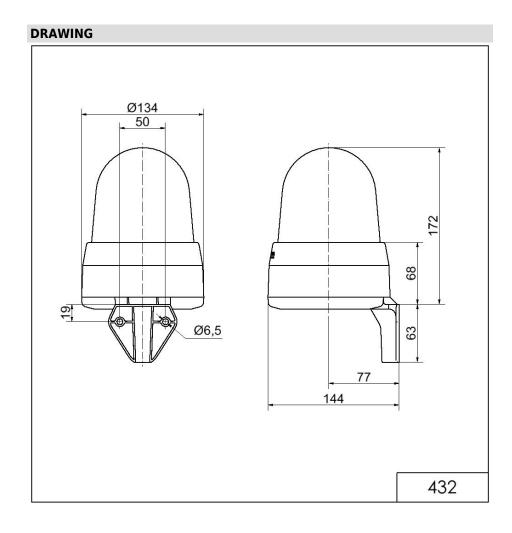

# LED Siren WM 32 tne 24VAC/DC RD

| MECHANICAL DATA              |                             |
|------------------------------|-----------------------------|
| Length                       | 144 mm                      |
| Width                        | 134 mm                      |
| Height                       | 235 mm                      |
| Diameter                     | 134 mm                      |
| Materials                    | PC<br>PC/ABS                |
| Dome colour                  | Red                         |
| Housing colour               | Grey                        |
| Protection category          | IP65                        |
| Connection                   | Screw terminals             |
| cross-sectional area maximum | 1,50mm <sup>2</sup> / 16AWG |
| Cable entry                  | Membrane grommet            |
| Cable entry minimum          | d = 1 mm                    |
| Cable entry maximum          | d = 13 mm                   |
| Tension relief               | Present (conforms to VDE)   |
| Type of fixing               | Wall mounting               |
| Working temperature minimum  | -30°C                       |
| Working temperature maximum  | +50°C                       |
| Weight with packaging        | 645 g                       |
| Product weight               | 500 g                       |