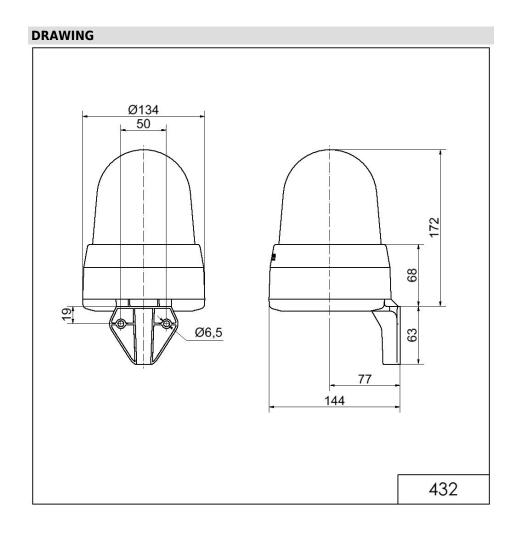

## LED Siren WM 32 tne 24VAC/DC GN

| MECHANICAL DATA              |                             |
|------------------------------|-----------------------------|
| Length                       | 144 mm                      |
| Width                        | 134 mm                      |
| Height                       | 235 mm                      |
| Diameter                     | 134 mm                      |
| Materials                    | PC<br>PC/ABS                |
| Dome colour                  | Green                       |
| Housing colour               | Grey                        |
| Protection category          | IP65                        |
| Connection                   | Screw terminals             |
| cross-sectional area maximum | 1,50mm <sup>2</sup> / 16AWG |
| Cable entry                  | Membrane grommet            |
| Cable entry minimum          | d = 1 mm                    |
| Cable entry maximum          | d = 13 mm                   |
| Tension relief               | Present (conforms to VDE)   |
| Type of fixing               | Wall mounting               |
| Working temperature minimum  | -30°C                       |
| Working temperature maximum  | +50°C                       |
| Weight with packaging        | 645 g                       |
| Product weight               | 500 g                       |