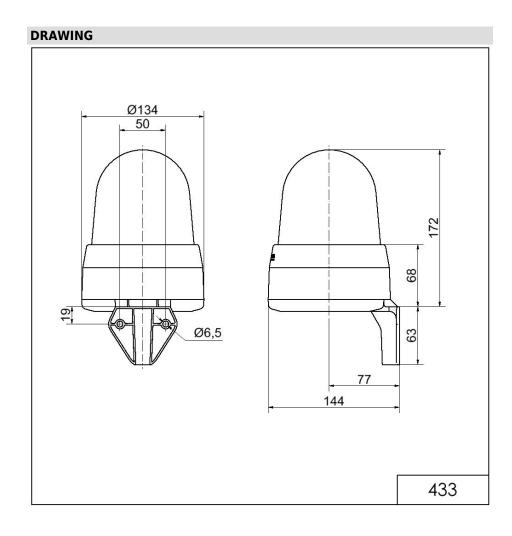

## LED Siren WM 32 tne 24VAC/DC RD

| MECHANICAL DATA              |                             |
|------------------------------|-----------------------------|
| Length                       | 144 mm                      |
| Width                        | 134 mm                      |
| Height                       | 235 mm                      |
| Diameter                     | 134 mm                      |
| Materials                    | PC<br>PC/ABS                |
| Dome colour                  | Red                         |
| Housing colour               | Grey                        |
| Protection category          | IP65                        |
| Connection                   | Screw terminals             |
| cross-sectional area maximum | 1,50mm <sup>2</sup> / 16AWG |
| Cable entry                  | Membrane grommet            |
| Cable entry minimum          | d = 1 mm                    |
| Cable entry maximum          | d = 13 mm                   |
| Tension relief               | Present (conforms to VDE)   |
| Type of fixing               | Wall mounting               |
| Working temperature minimum  | -30°C                       |
| Working temperature maximum  | +50°C                       |
| Weight with packaging        | 650 g                       |
| Product weight               | 510 g                       |