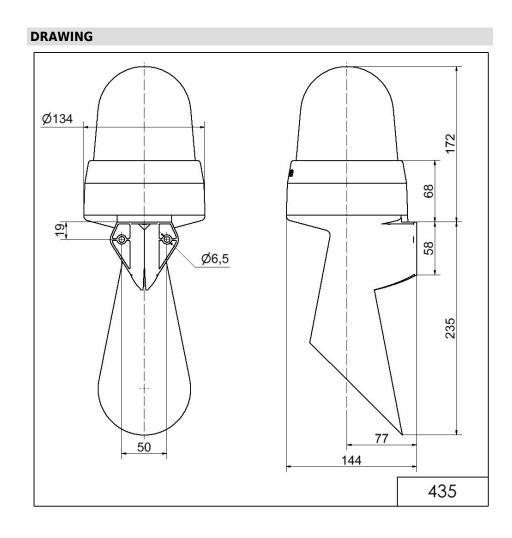

## LED Horn WM Contin. tone 24VAC/DC CL

| MECHANICAL DATA              |                             |
|------------------------------|-----------------------------|
| Length                       | 144 mm                      |
| Width                        | 134 mm                      |
| Height                       | 407 mm                      |
| Diameter                     | 134 mm                      |
| Materials                    | PC<br>PC/ABS                |
| Dome colour                  | Clear                       |
| Housing colour               | Grey                        |
| Protection category          | IP65                        |
| Connection                   | Screw terminals             |
| cross-sectional area maximum | 1,50mm <sup>2</sup> / 16AWG |
| Cable entry                  | Membrane grommet            |
| Cable entry minimum          | d = 1 mm                    |
| Cable entry maximum          | d = 13 mm                   |
| Tension relief               | Present (conforms to VDE)   |
| Type of fixing               | Wall mounting               |
| Working temperature minimum  | -30°C                       |
| Working temperature maximum  | +50°C                       |
| Weight with packaging        | 742 g                       |
| Product weight               | 625 g                       |