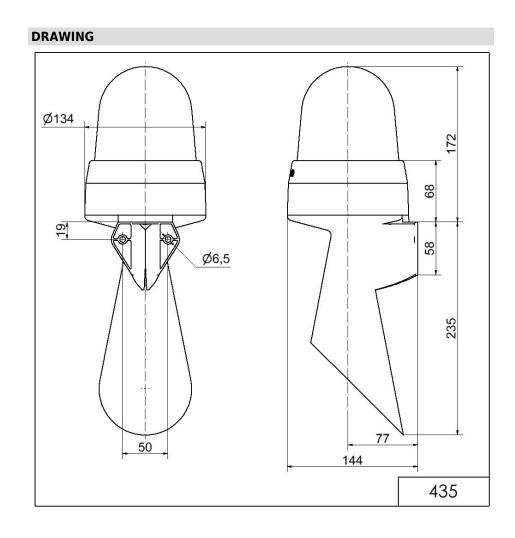

## **LED Horn WM Contin. tone 24VAC/DC BU**

| MECHANICAL DATA              |                             |
|------------------------------|-----------------------------|
| Length                       | 144 mm                      |
| Width                        | 134 mm                      |
| Height                       | 407 mm                      |
| Diameter                     | 134 mm                      |
| Materials                    | PC<br>PC/ABS                |
| Dome colour                  | Blue                        |
| Housing colour               | Grey                        |
| Protection category          | IP65                        |
| Connection                   | Screw terminals             |
| cross-sectional area maximum | 1,50mm <sup>2</sup> / 16AWG |
| Cable entry                  | Membrane grommet            |
| Cable entry minimum          | d = 1 mm                    |
| Cable entry maximum          | d = 13 mm                   |
| Tension relief               | Present (conforms to VDE)   |
| Type of fixing               | Wall mounting               |
| Working temperature minimum  | -30°C                       |
| Working temperature maximum  | +50°C                       |
| Weight with packaging        | 742 g                       |
| Product weight               | 625 g                       |

Midi / LED/Flash/EVS/Horn 435

## Midi / LED/Flash/EVS/Horn 435