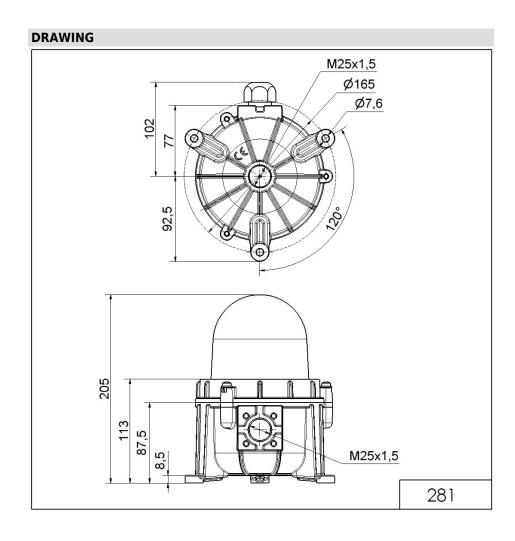

# **LED Obstruction light BM 230VAC RD**

Part No.: 281.470.68

| MECHANICAL DATA              |                             |  |
|------------------------------|-----------------------------|--|
| Height                       | 205 mm                      |  |
| Diameter                     | 165 mm                      |  |
| Materials                    | Aluminium<br>Glass          |  |
| Dome colour                  | Clear                       |  |
| Housing colour               | Black<br>Red                |  |
| Protection category          | IP66<br>IP68                |  |
| Connection                   | Screw terminals             |  |
| cross-sectional area maximum | 1,50mm <sup>2</sup> / 16AWG |  |
| Cable entry                  | Screwed cable gland         |  |
| Cable entry minimum          | d = 9 mm                    |  |
| Tension relief               | Present (conforms to VDE)   |  |
| Type of fixing               | Base mounting               |  |
| Working temperature minimum  | -30°C                       |  |
| Working temperature maximum  | +50°C                       |  |
| Weight with packaging        | 2177 g                      |  |
| Product weight               | 1946 g                      |  |