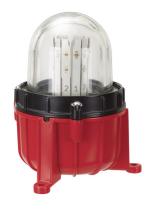

# **LED Obstruction light BM 230VAC RD**

Part No.: 281.470.68

| MECHANICAL DATA              |                             |  |
|------------------------------|-----------------------------|--|
| Height                       | 205 mm                      |  |
| Diameter                     | 165 mm                      |  |
| Materials                    | Aluminium<br>Glass          |  |
| Dome colour                  | Clear                       |  |
| Housing colour               | Black<br>Red                |  |
| Protection category          | IP66<br>IP68                |  |
| Connection                   | Screw terminals             |  |
| cross-sectional area maximum | 1,50mm <sup>2</sup> / 16AWG |  |
| Cable entry                  | Screwed cable gland         |  |
| Cable entry minimum          | d = 9 mm                    |  |
| Tension relief               | Present (conforms to VDE)   |  |
| Type of fixing               | Base mounting               |  |
| Working temperature minimum  | -30°C                       |  |
| Working temperature maximum  | +50°C                       |  |
| Weight with packaging        | 2177 g                      |  |
| Product weight               | 1946 g                      |  |

| OPTICAL DATA         |                  |
|----------------------|------------------|
| Light source         | LED              |
| Light colour         | Red              |
| Optical signal image | Permanent        |
| Intensity            | >32cd            |
| Service life optical | 50,000 h maximum |