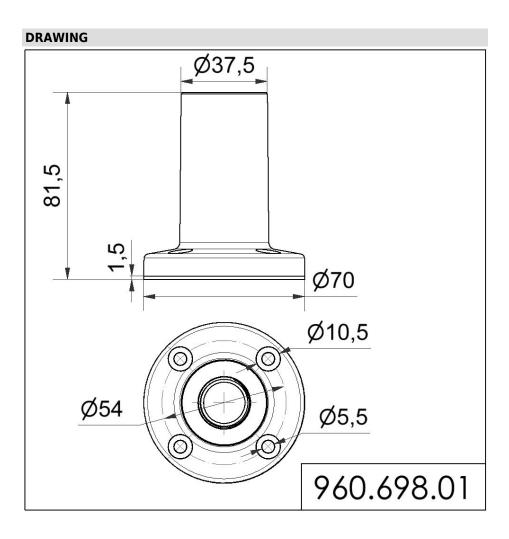

## KOMPAKT 37 / Accessories Base w. integrated tube BK

## Part No.: 960.698.01

| MECHANICAL DATA       |       |  |
|-----------------------|-------|--|
| Height                | 82 mm |  |
| Diameter              | 70 mm |  |
| Materials             | PC    |  |
| Housing colour        | Black |  |
| Weight with packaging | 49 g  |  |
| Product weight        | 49 g  |  |