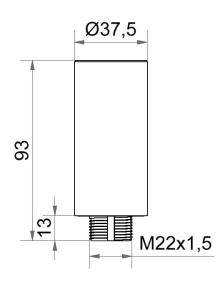

## KOMPAKT 37 / Accessories Extension tube D38mm 93mm long BK

ļ

Part No.: 960.698.02

| MECHANICAL DATA       |       |
|-----------------------|-------|
| Height                | 93 mm |
| Diameter              | 38 mm |
| Materials             | PC    |
| Housing colour        | Black |
| Weight with packaging | 39 g  |
| Product weight        | 39 g  |

## DRAWING

For additional installation and mounting information, refer to the appropriate user guide at www.werma.com. This printed copy is for information only and is subject to alteration.