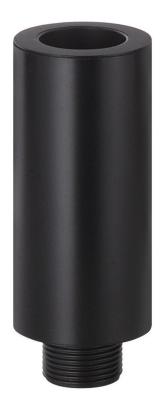

## KOMPAKT 37 / Accessories Extension tube D38mm 93mm long BK

ļ

Part No.: 960.698.02

| MECHANICAL DATA       |       |
|-----------------------|-------|
| Height                | 93 mm |
| Diameter              | 38 mm |
| Materials             | PC    |
| Housing colour        | Black |
| Weight with packaging | 39 g  |
| Product weight        | 39 g  |