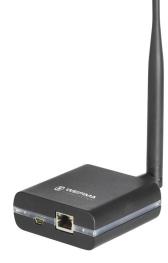

## KombiSIGN 71 / WIN WIN ethernet master 115-230VAC BK

ļ

| Part No.: 860.000.06         | CE                           |
|------------------------------|------------------------------|
| MECHANICAL DATA              |                              |
| Length                       | 80 mm                        |
| Width                        | 76 mm                        |
| Height                       | 30 mm                        |
| Materials                    | ABS                          |
| Housing colour               | Black                        |
| Protection category          | IP20                         |
| Connection                   | USB                          |
| Working temperature minimum  | 0°C                          |
| Working temperature maximum  | +40°C                        |
| Weight with packaging        | 506 g                        |
| Product weight               | 441 g                        |
| ELECTRICAL DATA              |                              |
| Operating voltage            | 115-230V                     |
| Operating voltage type       | AC                           |
| Operating voltage frequency  | 50Hz at 230V<br>60Hz at 115V |
| Operating voltage tolerance  | +/- 10%                      |
| Rated operational voltage    | 230 VAC                      |
| Rated operational current    | 160 mA                       |
| Rated inrush current         | 800 mA                       |
| Protection class             | Protection class 2           |
| Pollution degree             | 2                            |
| Overvoltage category         | Ш                            |
| Isolation voltage            | Ui = 250V; Uimp = 2.500V     |
| connectivity                 | Ethernet<br>WIN              |
| APPROVAL DATA                |                              |
| Conforms with CE             | Yes                          |
| Conforms with RoHS directive | Yes                          |
| WEEE                         | Yes                          |
| Conforms with ATEX-directive | No                           |
| Conforms with CCC            | No                           |
| Conforms with UL             | No                           |
| Conforms with FCC            | No                           |
| Conforms with IC             | No                           |
| EAC certificate available    | Yes                          |