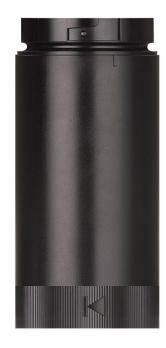

## Extension tube D40mm 84mm long BK

Part No.: 960.630.03

| MECHANICAL DATA       |       |
|-----------------------|-------|
| Height                | 84 mm |
| Diameter              | 40 mm |
| Materials             | PC    |
| Housing colour        | Black |
| Protection category   | IP66  |
| Weight with packaging | 38 g  |
| Product weight        | 38 g  |

## Extension tube D40mm 84mm long BK

For additional installation and mounting information, refer to the appropriate user guide at www.werma.com. This printed copy is for information only and is subject to alteration.