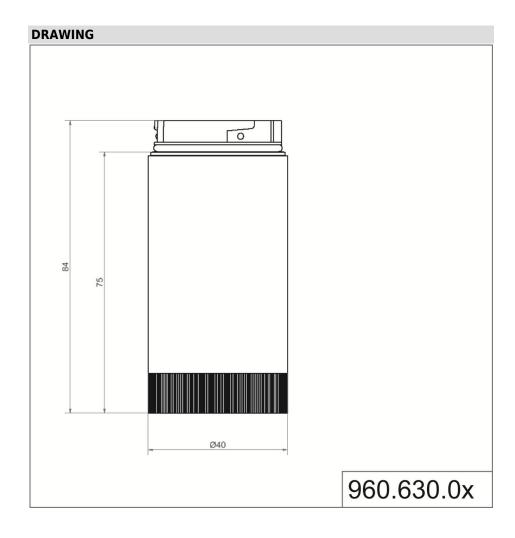

## Extension tube D40mm 84mm long BK

Part No.: 960.630.03

| MECHANICAL DATA       |       |
|-----------------------|-------|
| Height                | 84 mm |
| Diameter              | 40 mm |
| Materials             | PC    |
| Housing colour        | Black |
| Protection category   | IP66  |
| Weight with packaging | 38 g  |
| Product weight        | 38 g  |

## Extension tube D40mm 84mm long BK

For additional installation and mounting information, refer to the appropriate user guide at www.werma.com. This printed copy is for information only and is subject to alteration.