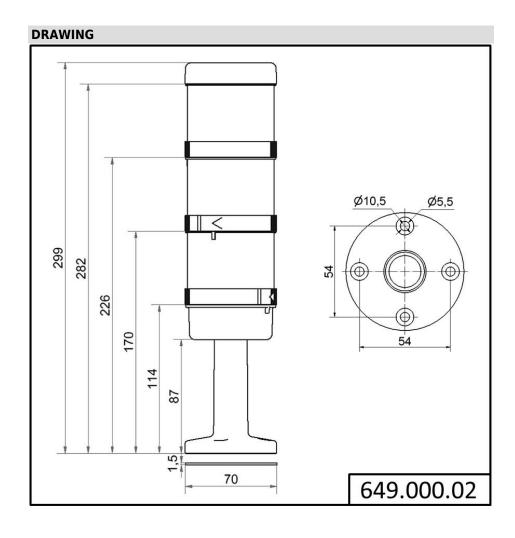

# KS72 Classic RM 24VAC/DC GN/YE/RD

Part No.: 649.000.02 Series: KombiSIGN 72

| MECHANICAL DATA              |                             |  |
|------------------------------|-----------------------------|--|
| Height                       | 212 mm                      |  |
| Diameter                     | 70 mm                       |  |
| Materials                    | PA-GF<br>PC                 |  |
| Dome colour                  | Green<br>Red<br>Yellow      |  |
| Housing colour               | Black                       |  |
| Protection category          | IP65                        |  |
| Connection                   | Spring-type terminal        |  |
| cross-sectional area minimum | 0,25mm <sup>2</sup> / 24AWG |  |
| cross-sectional area maximum | 1,50mm <sup>2</sup> / 16AWG |  |
| Cable entry                  | Through hole                |  |
| Cable entry maximum          | d = 11 mm                   |  |
| Tension relief               | Not present                 |  |
| Type of fixing               | Base mounting               |  |
| Working temperature minimum  | -20°C                       |  |
| Working temperature maximum  | +50°C                       |  |
| Weight with packaging        | 398 g                       |  |
| Product weight               | 353 g                       |  |