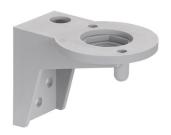

## **Bracket for wall mount. GY**

Part No.: 960.000.53

| MECHANICAL DATA       |       |  |
|-----------------------|-------|--|
| Length                | 55 mm |  |
| Width                 | 77 mm |  |
| Height                | 57 mm |  |
| Diameter              | 71 mm |  |
| Materials             | PA-GF |  |
| Housing colour        | Grey  |  |
| Weight with packaging | 46 g  |  |
| Product weight        | 43 g  |  |