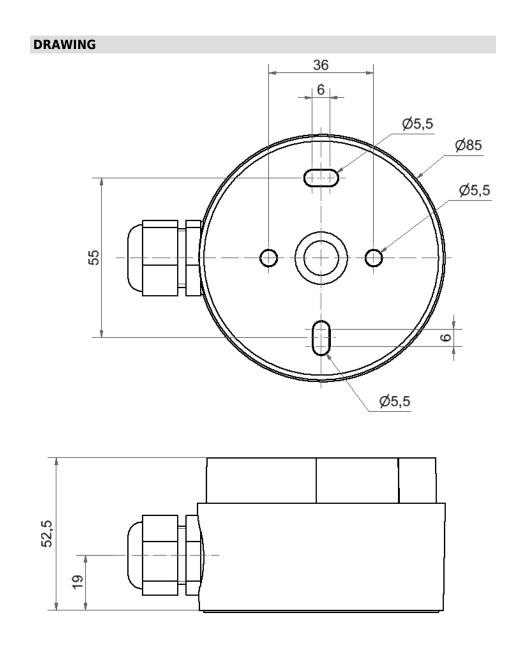

## Midi Adaptor Cable Gland GY

Part No.: 261.700.02 Series: EvoSIGNAL

| MECHANICAL DATA             |                           |
|-----------------------------|---------------------------|
| Height                      | 53 mm                     |
| Diameter                    | 85 mm                     |
| Materials                   | PC/ABS                    |
| Housing colour              | Grey                      |
| Protection category         | IP66                      |
| Cable entry                 | Screwed cable gland       |
| Cable entry minimum         | d = 8 mm                  |
| Cable entry maximum         | d = 12 mm                 |
| Tension relief              | Present (conforms to VDE) |
| Type of fixing              | Base mounting             |
| Working temperature minimum | -30°C                     |
| Working temperature maximum | +60°C                     |
| Weight with packaging       | 100 g                     |
| Product weight              | 100 g                     |