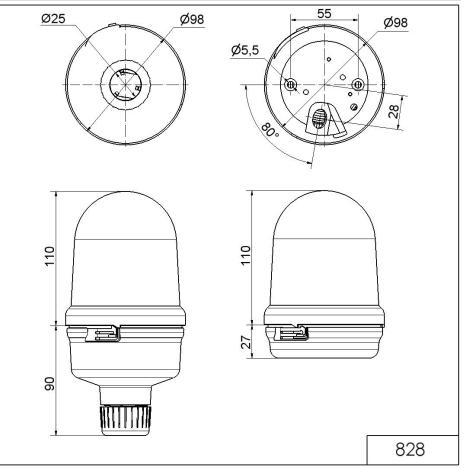

## DRAWING

For additional installation and mounting information, refer to the appropriate user guide at www.werma.com. This printed copy is for information only and is subject to alteration.

## **MECHANICAL DATA**

| MECHANICAL DATA              |                           |
|------------------------------|---------------------------|
| Height                       | 137 mm                    |
| Diameter                     | 98 mm                     |
| Materials                    | PC                        |
|                              | PC/ABS                    |
| Dome colour                  | Red                       |
| Housing colour               | Black                     |
| Protection category          | IP65                      |
| Connection                   | Screw terminals           |
| cross-sectional area maximum | 2,50mm² / 14AWG           |
| Cable entry                  | Rubber pinch              |
| Cable entry minimum          | d = 5 mm                  |
| Cable entry maximum          | d = 7 mm                  |
| Type of fixing               | Base mounting             |
| Working temperature minimum  | -20°C                     |
| Working temperature maximum  | +45°C                     |
| Weight with packaging        | 280 g                     |
| Product weight               | 220 g                     |
| ELECTRICAL DATA              |                           |
| Operating voltage            | 24V                       |
| Operating voltage type       | DC                        |
| Operating voltage tolerance  | +/- 10%                   |
| Rated operational voltage    | 24 VDC                    |
| Rated operational current    | 300 mA                    |
| Rated inrush current         | 12.000 mA                 |
| Protection class             | Protection class 2        |
| Pollution degree             | 3                         |
| OPTICAL DATA                 |                           |
| Light source                 | Xenon                     |
| Light colour                 | Red                       |
| Optical signal image         | Flash                     |
| Flash frequency              | 1 Hz                      |
| Flash output                 | 5 J                       |
| Service life optical         | 4 million flashes minimum |
| APPROVAL DATA                |                           |
| Conforms with CE             | Yes                       |